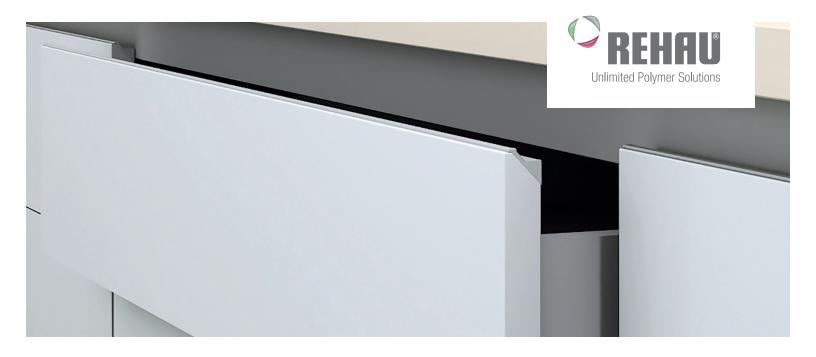

## INTEGRATED HANDLES Accentuate Modern Lines

REHAU integrated handles are now available in two unique styles and four color options that provide a soft touch and streamlined aesthetic to complement any modern design.

## Hidden Recessed 2 mm

The 2 mm REHAU integrated handle is almost invisible and combines exceptionally well with a flat Gola profile. Also designed for upper cabinets doors.

## J Channel 32 mm

The 32 mm REHAU integrated handle features a visible channel in multiple finishes with metallic end caps.

Champagne

Black

Contact your regional REHAU representative for a sample or visit **na.rehau.com/handles** 