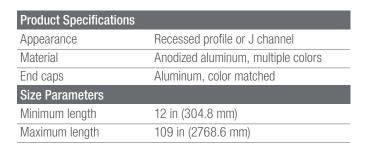

## INTEGRATED HANDLES Accentuate Modern Lines

REHAU integrated handles are now available in two unique styles and four color options that provide a soft touch and streamlined aesthetic to complement any modern design.

## Hidden Recessed 2 mm

The 2 mm REHAU integrated handle is almost invisible and combines exceptionally well with a flat Gola profile. Also designed for upper cabinets doors.



## J Channel 32 mm

The 32 mm REHAU integrated handle features a visible channel in multiple finishes with metallic end caps.







Champagne



Black

Contact your regional REHAU representative for a sample or visit **na.rehau.com/handles** 

United States (888) 734-2810 Canada (800) 361-0830

For updates to this publication, visit na.rehau.com/resourcecenter

The information contained herein is believed to be reliable, but no representations, guarantees or waranties of any kind are made as to its accuracy, suitability for particular applications or the results to be obtained thereform. Before using, the user will determine suitability of the information for user's intended use and shall assume all risk and liability in connection therewith. © 2019 REHAU 121.93 en 02.2019